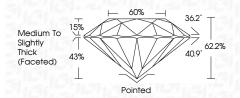

| G H I J              | Faint                     | Very Light | Light    |
|------------------------|----------------------|---------------------------|------------|----------|
| CLARITY                |                      |                           |            |          |
| IF                     | VVS <sup>1 - 2</sup> | VS 1-2                    | SI 1 - 2   | 1 1 - 3  |
| Internally<br>Flawless | Very Very            | Very<br>Slightly Included | Slightly   | Included |



© IGI 2020, International Gemological Institute



August 1, 2024

IGI Report Number LG645411525 Description LABORATORY GROWN DIAMOND

Measurements 7.98 - 7.96 X 4.95 MM

ROUND BRILLIANT

IDEAL

**GRADING RESULTS** 

Shape and Cutting Style

Carat Weight 1.97 CARAT

Color Grade Clarity Grade VVS 2

Cut Grade



#### ADDITIONAL GRADING INFORMATION

**EXCELLENT** Polish

**EXCELLENT** Symmetry NONE Fluorescence

(G) LG645411525 Inscription(s)

Comments: This Laboratory Grown Diamond was created by Chemical Vapor Deposition (CVD) growth process.

Type IIa