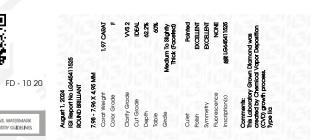

### LABORATORY GROWN DIAMOND REPORT

August 1, 2024

IGI Report Number LG645411525

Description LABORATORY GROWN DIAMOND

Shape and Cutting Style ROUND BRILLIANT

Measurements 7.98 - 7.96 X 4.95 MM

**GRADING RESULTS** 

Carat Weight **1.97 CARAT** 

Color Grade

Clarity Grade VVS 2

Cut Grade **IDEAL** 

### ADDITIONAL GRADING INFORMATION

**EXCELLENT** Polish

Symmetry **EXCELLENT** 

NONE Fluorescence

1/到 LG645411525 Inscription(s)

Comments: This Laboratory Grown Diamond was created by Chemical Vapor Deposition (CVD) growth

process. Type IIa