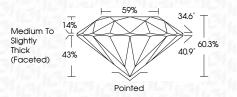

| G H I J                        | Faint                     | Very Light           | Light    |
|------------------------|--------------------------------|---------------------------|----------------------|----------|
| <b>CLARITY</b>         | VVS <sup>1 - 2</sup>           | VS <sup>1 - 2</sup>       | SI 1-2               | 11-3     |
| Internally<br>Flawless | Very Very<br>Slightly Included | Very<br>Slightly Included | Slightly<br>Included | Included |



© IGI 2020, International Gemological Institute

FD - 10 20





August 1, 2024

IGI Report Number LG645411560

Description LABORATORY GROWN DIAMOND

Shape and Cutting Style ROUND BRILLIANT

Measurements 8.20 - 8.26 X 4.96 MM

GRADING RESULTS

Carat Weight 2.05 CARATS

Color Grade H
Clarity Grade V\$1

Cut Grade IDEAL



#### ADDITIONAL GRADING INFORMATION

Polish **EXCELLENT** 

Symmetry **EXCELLENT**Fluorescence **NONE** 

Inscription(s) (G) LG645411560

Comments: This Laboratory Grown Diamond was created by Chemical Vapor Deposition (CVD) growth process.

Type IIa