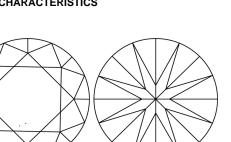

Pointed

naracteristics. characteristics.

| KEY TO SYMBOLS                                                       |
|----------------------------------------------------------------------|
| Red symbols indicate internal cha<br>Green symbols indicate external |