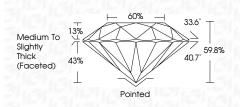

#### 60% \_ 33.6° Medium To 13% Slightly Thick (Faceted) L 40.7° 43%

PROPORTIONS

LG645411654 Report verification at igi.org

Pointed

naracteristics. characteristics.

| KEY TO SYMBOLS                                                       |
|----------------------------------------------------------------------|
| Red symbols indicate internal cha<br>Green symbols indicate external |

59.8%

LABORATORY GROWN DIAMOND ROUND BRILLIANT

LG645411654

6.56 - 6.57 X 3.93 MM