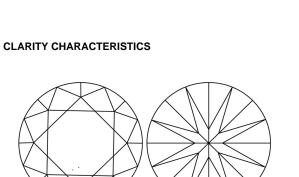

Pointed

naracteristics. characteristics.

| KEY TO SYMBOLS                                                       |
|----------------------------------------------------------------------|
| Red symbols indicate internal cha<br>Green symbols indicate external |