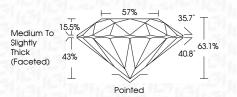

## **PROPORTIONS**

## LABORATORY GROWN DIAMOND REPORT

July 31, 2024

IGI Report Number LG645411832

Description LABORATORY GROWN DIAMOND

Shape and Cutting Style ROUND BRILLIANT

Measurements 10.02 - 10.07 X 6.34 MM

**GRADING RESULTS** 

Carat Weight 4.01 CARATS

Color Grade

G

Clarity Grade VS 1

**EXCELLENT** Cut Grade