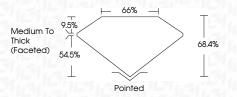

| G H I J             | Faint                     | Very Light | Light    |
|------------------------|---------------------|---------------------------|------------|----------|
| CLARITY                |                     |                           |            |          |
| IF                     | WS <sup>1 - 2</sup> | VS <sup>1-2</sup>         | SI 1-2     | 1 1 - 3  |
| Internally<br>Flawless | Very Very           | Very<br>Slightly Included | Slightly   | Included |





© IGI 2020, International Gemological Institute

FD - 10 20





July 31, 2024

IGI Report Number LG645412575

Description LABORATORY GROWN DIAMOND

Shape and Cutting Style

CUSHION BRILLIANT

Measurements

6.74 X 5.35 X 3.66 MM

GRADING RESULTS

Carat Weight 1.03 CARAT

Color Grade D
Clarity Grade V\$ 2



#### ADDITIONAL GRADING INFORMATION

Polish **EXCELLENT** 

Symmetry **EXCELLENT**Fluorescence **NONE** 

Inscription(s) (6) LG645412575

Comments: This Laboratory Grown Diamond was created by Chemical Vapor Deposition (CVD) growth process.

Type IIa