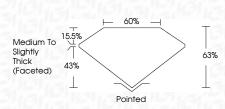

|



### ADDITIONAL GRADING INFORMATION

| Polish                                                                       | EXCELLENT                                       |
|------------------------------------------------------------------------------|-------------------------------------------------|
| Symmetry                                                                     | EXCELLENT                                       |
| Fluorescence                                                                 | NONE                                            |
| Inscription(s)                                                               | (G) LG645413348                                 |
| Comments: This Laboratory<br>created by Chemical Vap<br>process.<br>Type IIa | Grown Diamond was<br>or De