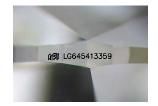

### LABORATORY GROWN DIAMOND REPORT

August 2, 2024

IGI Report Number LG645413359

Description LABORATORY GROWN DIAMOND

Shape and Cutting Style OVAL BRILLIANT

Measurements 9.37 X 6.31 X 3.96 MM

**GRADING RESULTS** 

## ADDITIONAL GRADING INFORMATION

Polish **EXCELLENT** 

Symmetry **EXCELLENT** 

Fluorescence NONE

Inscription(s) (3) LG645413359

Comments: This Laboratory Grown Diamond was created by Chemical Vapor Deposition (CVD) growth