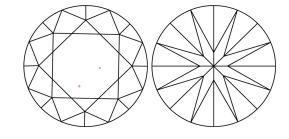

# **ELECTRONIC COPY**

## LABORATORY GROWN DIAMOND REPORT

August 1, 2024

IGI Report Number LG645421287

Description LABORATORY GROWN DIAMOND

Shape and Cutting Style ROUND BRILLIANT

Measurements 7.46 - 7.48 X 4.62 MM

**GRADING RESULTS** 

Carat Weight 1.60 CARAT

Color Grade

G

Clarity Grade VS 1

Cut Grade **IDEAL** 

## ADDITIONAL GRADING INFORMATION

**EXCELLENT** Polish

Symmetry **EXCELLENT** 

NONE Fluorescence

1/到 LG645421287 Inscription(s)

Comments: This Laboratory Grown Diamond was created by Chemical Vapor Deposition (CVD) growth

process. Type IIa

## LG645421287

Report verification at igi.org

## **PROPORTIONS**





Sample Image Used

#### **CLARITY CHARACTERISTICS**



## **KEY TO SYMBOLS**

Red symbols indicate internal characteristics. Green symbols indicate external characteristics.

## **COLOR**

| DEF                    | G H I J                        | Faint                     | Very Light           | Light    |
|------------------------|--------------------------------|---------------------------|----------------------|----------|
| <b>CLARITY</b>         | VVS <sup>1 - 2</sup>           | VS <sup>1 - 2</sup>       | SI 1-2               | 11-3     |
| Internally<br>Flawless | Very Very<br>Slightly Included | Very<br>Slightly Included | Slightly<br>Included | Included |



© IGI 2020, International Gemological Institute

FD - 10 20





August 1, 2024

IGI Report Number LG645421287

Description LABORATORY GROWN DIAMOND

Shape and Cutting Style