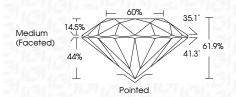

| G H I J                        | Faint                     | Very Light           | Light    |
|------------------------|--------------------------------|---------------------------|----------------------|----------|
| <b>CLARITY</b>         | VVS <sup>1 - 2</sup>           | VS <sup>1 - 2</sup>       | SI 1-2               | 11-3     |
| Internally<br>Flawless | Very Very<br>Slightly Included | Very<br>Slightly Included | Slightly<br>Included | Included |



© IGI 2020, International Gemological Institute

FD - 10 20





August 1, 2024

IGI Report Number LG645421287

Description LABORATORY GROWN DIAMOND

Shape and Cutting Style ROUND BRILLIANT

Measurements 7.46 - 7.48 X 4.62 MM

**GRADING RESULTS** 

Carat Weight 1.60 CARAT

G

IDEAL

Color Grade Clarity Grade VS 1

Cut Grade



#### ADDITIONAL GRADING INFORMATION

**EXCELLENT** Polish

**EXCELLENT** NONE Fluorescence

(G) LG645421287 Inscription(s)

Comments: This Laboratory Grown Diamond was created by Chemical Vapor Deposition (CVD) growth process.

Type IIa

Symmetry