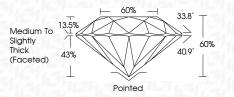

### **PROPORTIONS**

Sample Image Used

Measurements 8.21 - 8.26 X 4.94 MM

GRADING RESULTS

Carat Weight 2.04 CARATS

IDEAL

Color Grade F
Clarity Grade VS 1

Cut Grade