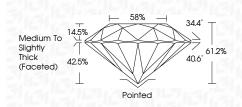

### PROPORTIONS

| July 31, 2024           |                          |
|-------------------------|--------------------------|
| IGI Report Number       | LG645421637              |
| Description             | LABORATORY GROWN DIAMOND |
| Shape and Cutting Style | ROUND BRILLIANT          |
| Measurements            | 8.18 - 8.23 X 5.01 MM    |
| GRADING RESULTS         |                          |
| Carat Weight            | 2.08 CARATS              |
| Color Grade             | E                        |
| Clarity Grade           | V\$ 2                    |
| Cut Grade               | IDEAL                    |
| ADDITIONAL GRADING I    | NFORMATION               |

# July 31 2024

| 501y 01, 2024           |                       |
|-------------------------|-----------------------|
| IGI Report Number       | LG645421637           |
| Description LAB         | ORATORY GROWN DIAMOND |
| Shape and Cutting Style | ROUND BRILLIANT       |
| Measurements            | 8.18 - 8.23 X 5.01 MM |
| GRADING RESULTS         |                       |
| Carat Weight            | 2.08 CARATS           |
| Color Grade             | E                     |
| Clarity Grade           | VS 2                  |
| Cut Grade               | IDEAL                 |
|                         |                       |