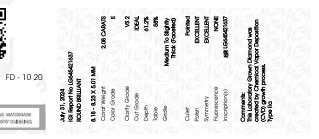

### PROPORTIONS

| July 31, 2024           |                          |
|-------------------------|--------------------------|
| IGI Report Number       | LG645421637              |
| Description             | LABORATORY GROWN DIAMOND |
| Shape and Cutting Style | ROUND BRILLIANT          |
| Measurements            | 8.18 - 8.23 X 5.01 MM    |
| GRADING RESULTS         |                          |
| Carat Weight            | 2.08 CARATS              |
| Color Grade             | E                        |
| Clarity Grade           | V\$ 2                    |
| Cut Grade               | IDEAL                    |
| ADDITIONAL GRADING I    | NFORMATION               |

| Polish         | EXCELLENT       |
|----------------|-----------------|
| Symmetry       | EXCELLENT       |
| Fluorescence   | NONE            |
| Inscription(s) | 137 LG645421637 |

Comments: This Laboratory Grown Diamond was created by Chemical Vapor Deposition (CVD) growth process. . Type Ila

# July 31 2024

| 501y 01, 2024           |                       |
|-------------------------|-----------------------|
| IGI Report Number       | LG645421637           |
| Description LAB         | ORATORY GROWN DIAMOND |
| Shape and Cutting Style | ROUND BRILLIANT       |
| Measurements            | 8.18 - 8.23 X 5.01 MM |
| GRADING RESULTS         |                       |
| Carat Weight            | 2.08 CARATS           |
| Color Grade             | E                     |
| Clarity Grade           | VS 2                  |
| Cut Grade               | IDEAL                 |
|                         |                       |

#### ADDITIONAL GRADING INFORMATION

| Polish                                                                       | EXCELLENT                                         |
|------------------------------------------------------------------------------|---------------------------------------------------|
| Symmetry                                                                     | EXCELLENT                                         |
| Fluorescence                                                                 | NONE                                              |
| Inscription(s)                                                               | (G) LG645421637                                   |
| Comments: This Laboratory<br>created by Chemical Vap<br>process.<br>Type IIa | / Grown Diamond was<br>or Deposition (CVD) growth |