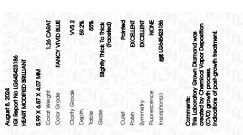

# **ELECTRONIC COPY**

### LABORATORY GROWN DIAMOND REPORT

August 8, 2024

IGI Report Number LG645423186

Description LABORATORY GROWN DIAMOND

Shape and Cutting Style HEART MODIFIED BRILLIANT

Measurements 5.99 X 6.87 X 4.07 MM

**GRADING RESULTS** 

Carat Weight 1.26 CARAT

Color Grade FANCY VIVID BLUE

Clarity Grade VV\$ 2

## ADDITIONAL GRADING INFORMATION

Polish EXCELLENT

Symmetry **EXCELLENT** 

Fluorescence NONE

Inscription(s) (3) LG645423186

Comments: This Laboratory Grown Diamond was

created by Chemical Vapor Deposition (CVD) growth process.

Indications of post-growth treatment.