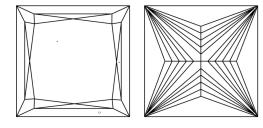

# **ELECTRONIC COPY**

### LABORATORY GROWN DIAMOND REPORT

July 30, 2024

IGI Report Number LG645423575

Description LABORATORY GROWN DIAMOND

Shape and Cutting Style PRINCESS CUT

Measurements 6.68 X 6.60 X 4.61 MM

**GRADING RESULTS** 

Carat Weight 1.78 CARAT

Color Grade D

Clarity Grade VV\$ 2

## ADDITIONAL GRADING INFORMATION

Polish **EXCELLENT** 

Symmetry **EXCELLENT** 

Fluorescence NONE

Inscription(s) (G) LG645423575

Comments: This Laboratory Grown Diamond was created by Chemical Vapor Deposition (CVD) growth

process. Type IIa

## LG645423575

Report verification at igi.org

### **PROPORTIONS**





Sample Image Used

#### **CLARITY CHARACTERISTICS**



### **KEY TO SYMBOLS**

Red symbols indicate internal characteristics. Green symbols indicate external characteristics.

### COLOR

| D E F                  | G H I J                        | Faint                     | Very Light | Light    |
|------------------------|--------------------------------|---------------------------|------------|----------|
| CLARITY                |                                |                           |            |          |
| IF                     | WS <sup>1 - 2</sup>            | VS <sup>1-2</sup>         | SI 1-2     | 1 - 3    |
| Internally<br>Flawless | Very Very<br>Slightly Included | Very<br>Slightly Included | Slightly   | Included |



© IGI 2020, International Gemological Institute

FD - 10 20





July 30, 2024

IGI Report Number LG645