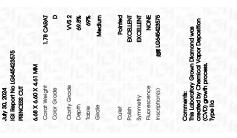

### LABORATORY GROWN DIAMOND REPORT

July 30, 2024

IGI Report Number LG645423575

Description LABORATORY GROWN DIAMOND

Shape and Cutting Style PRINCESS CUT

Measurements 6.68 X 6.60 X 4.61 MM

**GRADING RESULTS** 

Carat Weight 1.78 CARAT

Color Grade D

Clarity Grade VV\$ 2

## ADDITIONAL GRADING INFORMATION

Polish **EXCELLENT** 

Symmetry **EXCELLENT** 

Fluorescence NONE

Inscription(s) (G) LG645423575

Comments: This Laboratory Grown Diamond was created by Chemical Vapor Deposition (CVD) growth

process. Type IIa