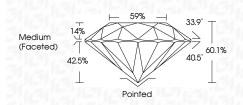

### PROPORTIONS

**CLARITY CHARACTERISTICS** 

| August 1, 2024                                                                                                                                                                                                                                                                                                                                                                                                                                                                                                                                                                                                                                                                                                                                                                                                                                                                                                                                                                                                                                                                                                                                                                                                                                                                                                                                                                                                                                                                                                                                                                                                                                                                                                                                                                                                                                                                                                                                                                                                                                                                                                                 |                          |  |
|--------------------------------------------------------------------------------------------------------------------------------------------------------------------------------------------------------------------------------------------------------------------------------------------------------------------------------------------------------------------------------------------------------------------------------------------------------------------------------------------------------------------------------------------------------------------------------------------------------------------------------------------------------------------------------------------------------------------------------------------------------------------------------------------------------------------------------------------------------------------------------------------------------------------------------------------------------------------------------------------------------------------------------------------------------------------------------------------------------------------------------------------------------------------------------------------------------------------------------------------------------------------------------------------------------------------------------------------------------------------------------------------------------------------------------------------------------------------------------------------------------------------------------------------------------------------------------------------------------------------------------------------------------------------------------------------------------------------------------------------------------------------------------------------------------------------------------------------------------------------------------------------------------------------------------------------------------------------------------------------------------------------------------------------------------------------------------------------------------------------------------|--------------------------|--|
| IGI Report Number                                                                                                                                                                                                                                                                                                                                                                                                                                                                                                                                                                                                                                                                                                                                                                                                                                                                                                                                                                                                                                                                                                                                                                                                                                                                                                                                                                                                                                                                                                                                                                                                                                                                                                                                                                                                                                                                                                                                                                                                                                                                                                              | LG645424031              |  |
| Description                                                                                                                                                                                                                                                                                                                                                                                                                                                                                                                                                                                                                                                                                                                                                                                                                                                                                                                                                                                                                                                                                                                                                                                                                                                                                                                                                                                                                                                                                                                                                                                                                                                                                                                                                                                                                                                                                                                                                                                                                                                                                                                    | LABORATORY GROWN DIAMOND |  |
| Shape and Cutting Style                                                                                                                                                                                                                                                                                                                                                                                                                                                                                                                                                                                                                                                                                                                                                                                                                                                                                                                                                                                                                                                                                                                                                                                                                                                                                                                                                                                                                                                                                                                                                                                                                                                                                                                                                                                                                                                                                                                                                                                                                                                                                                        | ROUND BRILLIANT          |  |
| Measurements                                                                                                                                                                                                                                                                                                                                                                                                                                                                                                                                                                                                                                                                                                                                                                                                                                                                                                                                                                                                                                                                                                                                                                                                                                                                                                                                                                                                                                                                                                                                                                                                                                                                                                                                                                                                                                                                                                                                                                                                                                                                                                                   | 7.40 - 7.42 X 4.46 MM    |  |
| GRADING RESULTS                                                                                                                                                                                                                                                                                                                                                                                                                                                                                                                                                                                                                                                                                                                                                                                                                                                                                                                                                                                                                                                                                                                                                                                                                                                                                                                                                                                                                                                                                                                                                                                                                                                                                                                                                                                                                                                                                                                                                                                                                                                                                                                |                          |  |
| Carat Weight                                                                                                                                                                                                                                                                                                                                                                                                                                                                                                                                                                                                                                                                                                                                                                                                                                                                                                                                                                                                                                                                                                                                                                                                                                                                                                                                                                                                                                                                                                                                                                                                                                                                                                                                                                                                                                                                                                                                                                                                                                                                                                                   | 1.51 CARAT               |  |
| Color Grade                                                                                                                                                                                                                                                                                                                                                                                                                                                                                                                                                                                                                                                                                                                                                                                                                                                                                                                                                                                                                                                                                                                                                                                                                                                                                                                                                                                                                                                                                                                                                                                                                                                                                                                                                                                                                                                                                                                                                                                                                                                                                                                    | D                        |  |
| Clarity Grade                                                                                                                                                                                                                                                                                                                                                                                                                                                                                                                                                                                                                                                                                                                                                                                                                                                                                                                                                                                                                                                                                                                                                                                                                                                                                                                                                                                                                                                                                                                                                                                                                                                                                                                                                                                                                                                                                                                                                                                                                                                                                                                  | VVS 2                    |  |
| Cut Grade                                                                                                                                                                                                                                                                                                                                                                                                                                                                                                                                                                                                                                                                                                                                                                                                                                                                                                                                                                                                                                                                                                                                                                                                                                                                                                                                                                                                                                                                                                                                                                                                                                                                                                                                                                                                                                                                                                                                                                                                                                                                                                                      | IDEAL                    |  |
| ADDITIONAL GRADING INFORMATION                                                                                                                                                                                                                                                                                                                                                                                                                                                                                                                                                                                                                                                                                                                                                                                                                                                                                                                                                                                                                                                                                                                                                                                                                                                                                                                                                                                                                                                                                                                                                                                                                                                                                                                                                                                                                                                                                                                                                                                                                                                                                                 |                          |  |
| Sector Contraction of the sector of the sect |                          |  |