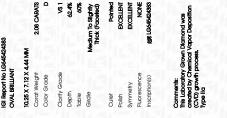

### LABORATORY GROWN DIAMOND REPORT

| August 3, 2024                 |                          |  |  |  |
|--------------------------------|--------------------------|--|--|--|
| IGI Report Number              | LG645424383              |  |  |  |
| Description                    | LABORATORY GROWN DIAMOND |  |  |  |
| Shape and Cutting Style        | OVAL BRILLIANT           |  |  |  |
| Measurements                   | 10.25 X 7.12 X 4.44 MM   |  |  |  |
| GRADING RESULTS                |                          |  |  |  |
| Carat Weight                   | 2.08 CARATS              |  |  |  |
| Color Grade                    | D                        |  |  |  |
| Clarity Grade                  | VS 1                     |  |  |  |
| ADDITIONAL GRADING INFORMATION |                          |  |  |  |
|                                |                          |  |  |  |

| Polish         | EXCELLENT         |
|----------------|-------------------|
| Symmetry       | EXCELLENT         |
| Fluorescence   | NONE              |
| Inscription(s) | ()写() LG645424383 |

Comments: This Laboratory Grown Diamond was created by Chemical Vapor Deposition (CVD) growth process. Type IIa

# August 3, 2024

| IGI Report Number    | LG645424383              |  |
|----------------------|--------------------------|--|
| Description          | LABORATORY GROWN DIAMOND |  |
| Shape and Cutting St | tyle OVAL BRILLIANT      |  |
| Measurements         | 10.25 X 7.12 X 4.44 MM   |  |
| GRADING RESULTS      |                          |  |
| Carat Weight         | 2.08 CARATS              |  |
| Color Grade          | D                        |  |
| Clarity Grade        | VS 1                     |  |
|                      |                          |  |

#### ADDITIONAL GRADING INFORMATION

| Polish                                                                           | EXCELLENT      |
|----------------------------------------------------------------------------------|----------------|
| Symmetry                                                                         | EXCELLENT      |
| Fluorescence                                                                     | NONE           |
| Inscription(s)                                                                   | 低到 LG645424383 |
| Comments: This Laboratory of<br>created by Chemical Vapo<br>process.<br>Type IIa |                |