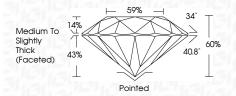

| G H I J                        | Faint                     | Very Light           | Light    |
|------------------------|--------------------------------|---------------------------|----------------------|----------|
| <b>CLARITY</b>         | VVS <sup>1 - 2</sup>           | VS <sup>1 - 2</sup>       | SI 1-2               | 11-3     |
| Internally<br>Flawless | Very Very<br>Slightly Included | Very<br>Slightly Included | Slightly<br>Included | Included |



1975

© IGI 2020, International Gemological Institute

FD - 10 20





August 1, 2024

IGI Report Number LG645424395

Description LABORATORY GROWN DIAMOND

Measurements 7.89 - 7.90 X 4.74 MM

ROUND BRILLIANT

GRADING RESULTS

Shape and Cutting Style

Carat Weight 1.80 CARAT

Color Grade E
Clarity Grade VS 2

Cut Grade IDEAL



#### ADDITIONAL GRADING INFORMATION

Polish EXCELLENT
Symmetry EXCELLENT

Fluorescence NONE

Inscription(s) (G) LG645424395

Comments: This Laboratory Grown Diamond was created by Chemical Vapor Deposition (CVD) growth process.

Type IIa