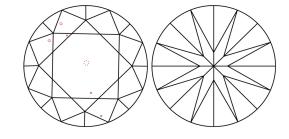

## **PROPORTIONS**

Sample Image Used

#### **CLARITY CHARACTERISTICS**

## **KEY TO SYMBOLS**

Red symbols indicate internal characteristics. Green symbols indicate external characteristics.

## **COLOR**

| DEF                    | G H I J                        | Faint                     | Very Light           | Light    |
|------------------------|--------------------------------|---------------------------|----------------------|----------|
| <b>CLARITY</b>         | VVS <sup>1 - 2</sup>           | VS <sup>1 - 2</sup>       | SI 1-2               | 11-3     |
| Internally<br>Flawless | Very Very<br>Slightly Included | Very<br>Slightly Included | Slightly<br>Included | Included |