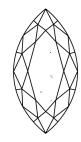

# **ELECTRONIC COPY**

#### LABORATORY GROWN DIAMOND REPORT

August 2, 2024

IGI Report Number LG645424461

Description LABORATORY GROWN DIAMOND

Shape and Cutting Style MARQUISE BRILLIANT

Measurements 14.16 X 7.72 X 4.74 MM

**GRADING RESULTS** 

Carat Weight 2.99 CARATS

Color Grade

Clarity Grade VS 1

## ADDITIONAL GRADING INFORMATION

Polish **EXCELLENT** 

Symmetry **EXCELLENT** 

Fluorescence NONE

Inscription(s) IGI LG645424461

Comments: This Laboratory Grown Diamond was created by Chemical Vapor Deposition (CVD) growth

process. Type IIa

## LG645424461

Report verification at igi.org

#### **PROPORTIONS**





Sample Image Used

#### **CLARITY CHARACTERISTICS**





### **KEY TO SYMBOLS**

Red symbols indicate internal characteristics. Green symbols indicate external characteristics.

#### **COLOR**

| D E F      | G H I J             | Faint                     | Very Light | Light    |
|------------|---------------------|---------------------------|------------|----------|
| CLARITY    |                     |                           |            |          |
| IF         | WS <sup>1 - 2</sup> | VS 1-2                    | SI 1-2     | 11-3     |
| Internally | Very Very           | Very<br>Slightly Included | Slightly   | Included |





© IGI 2020, International Gemological Institute

FD - 10 20





August 2, 2024

IGI Report Number LG645424461

Description LABORATORY GROWN DIAMOND

Measurements 14.16 X 7.72 X 4.74 MM

MARQUISE BRILLIANT

GR