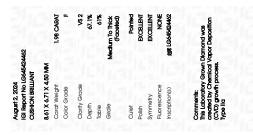

#### LABORATORY GROWN DIAMOND REPORT

| August 2, 2024                 |                          |  |  |  |
|--------------------------------|--------------------------|--|--|--|
| IGI Report Number              | LG645424462              |  |  |  |
| Description                    | LABORATORY GROWN DIAMOND |  |  |  |
| Shape and Cutting Style        | CUSHION BRILLIANT        |  |  |  |
| Measurements                   | 8.61 X 6.71 X 4.50 MM    |  |  |  |
| GRADING RESULTS                |                          |  |  |  |
| Carat Weight                   | 1.98 CARAT               |  |  |  |
| Color Grade                    | 빈더집만더라                   |  |  |  |
| Clarity Grade                  | VS 2                     |  |  |  |
| ADDITIONAL GRADING INFORMATION |                          |  |  |  |
| Polish                         | EXCELLENT                |  |  |  |

| Polish         | EXCELLENT         |
|----------------|-------------------|
| Symmetry       | EXCELLENT         |
| Fluorescence   | NONE              |
| Inscription(s) | 1/371 LG645424462 |

Comments: This Laboratory Grown Diamond was created by Chemical Vapor Deposition (CVD) growth process. Type IIa