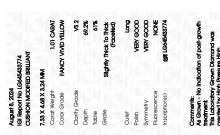

#### LABORATORY GROWN DIAMOND REPORT

August 8, 2024

IGI Report Number LG645433774

Description LABORATORY GROWN DIAMOND

Shape and Cutting Style **CUSHION MODIFIED BRILLIANT** 

7.33 X 4.68 X 3.24 MM Measurements

**GRADING RESULTS** 

Carat Weight 1.01 CARAT

Color Grade FANCY VIVID YELLOW

Clarity Grade VS 2

### ADDITIONAL GRADING INFORMATION

**VERY GOOD** Polish

**VERY GOOD** Symmetry

Fluorescence NONE

1/5/1 LG645433774 Inscription(s)

Comments: As Grown - No indication of post-growth

treatment

This Laboratory Grown Diamond was created by High Pressure High Temperature (HPHT) growth process.

© IGI 2020, International Gemological Institute

FD - 10 20

IGI Report Number LG645433774

Description LABORATORY GROWN DIAMOND

Shape and Cutting Style **CUSHION MODIFIED** 

BRILLIANT

**GRADING RESULTS** 

Carat Weight 1.01 CARAT

Color Grade FANCY VIVID YELLOW

Clarity Grade

Measurements

VS 2

7.33 X 4.68 X 3.24 MM

#### ADDITIONAL GRADING INFORMATION

Polish VERY GOOD

VERY GOOD Symmetry NONE Fluorescence

(G) LG645433774 Inscription(s) Comments: As Grown - No indication of post-growth

This Laboratory Grown Diamond was created by High Pressure High Temperature (HPHT) growth process.