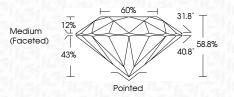

|                           |                      |          |
|------------------------|--------------------------------|---------------------------|----------------------|----------|
| IF                     | VVS <sup>1 - 2</sup>           | VS <sup>1-2</sup>         | SI 1-2               | I 1-3    |
| Internally<br>Flawless | Very Very<br>Slightly Included | Very<br>Slightly Included | Slightly<br>Included | Included |



© IGI 2020, International Gemological Institute

FD - 10 20





August 1, 2024

IGI Report Number LG645433796

Description LABORATORY GROWN DIAMOND

Measurements 8.01 - 8.06 X 4.72 MM

ROUND BRILLIANT

**GRADING RESULTS** 

Shape and Cutting Style

Carat Weight 1.85 CARAT

Color Grade E
Clarity Grade V\$ 1

Cut Grade **EXCELLENT** 



#### ADDITIONAL GRADING INFORMATION

Polish **EXCELLENT** 

Symmetry EXCELLENT Fluorescence NONE

Inscription(s) (15) LG645433796

Comments: This Laboratory Grown Diamond was created by Chemical Vapor Deposition (CVD) growth process.

Type IIa