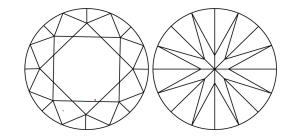

# **ELECTRONIC COPY**

## LABORATORY GROWN DIAMOND REPORT

August 1, 2024

IGI Report Number LG645433796

Description LABORATORY GROWN DIAMOND

Shape and Cutting Style ROUND BRILLIANT

Measurements 8.01 - 8.06 X 4.72 MM

**GRADING RESULTS** 

Carat Weight 1.85 CARAT

Color Grade

Е

Clarity Grade VS 1

Cut Grade EXCELLENT

## ADDITIONAL GRADING INFORMATION

Polish EXCELLENT

Symmetry **EXCELLENT** 

Fluorescence NONE

Inscription(s) (45) LG645433796

Comments: This Laboratory Grown Diamond was created by Chemical Vapor Deposition (CVD) growth

process. Type IIa

## LG645433796

Report verification at igi.org

## **PROPORTIONS**





Sample Image Used

#### **CLARITY CHARACTERISTICS**



## **KEY TO SYMBOLS**

Red symbols indicate internal characteristics. Green symbols indicate external characteristics.

## **COLOR**

| CLARITY                |                                |                           |                      |          |
|------------------------|--------------------------------|---------------------------|----------------------|----------|
| IF                     | VVS <sup>1 - 2</sup>           | VS <sup>1-2</sup>         | SI 1-2               | I 1-3    |
| Internally<br>Flawless | Very Very<br>Slightly Included | Very<br>Slightly Included | Slightly<br>Included | Included |



© IGI 2020, International Gemological Institute

FD - 10 20





August 1, 2024

IGI Report Number LG645433796

Description LABORATORY GROWN DIAMOND

Measurements 8.01 - 8.0