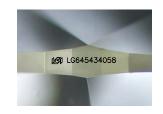

#### ADDITIONAL GRADING INFORMATION

| Polish                                                                        | EXCELLENT                                       |
|-------------------------------------------------------------------------------|-------------------------------------------------|
| Symmetry                                                                      | EXCELLENT                                       |
| Fluorescence                                                                  | NONE                                            |
| Inscription(s)                                                                | 1671 LG645434058                                |
| Comments: This Laboratory<br>created by Chemical Vapo<br>process.<br>Type IIa | Grown Diamond was<br>or Deposition (CVD) growth |