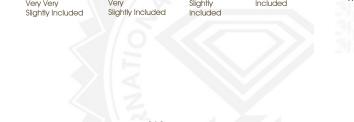

#### COLOR

| D E F                  | G H I J                        | Faint                     | Very Light           | Light    |
|------------------------|--------------------------------|---------------------------|----------------------|----------|
| CLARITY                |                                |                           |                      |          |
| IF                     | VVS <sup>1 - 2</sup>           | VS <sup>1-2</sup>         | SI <sup>1-2</sup>    | I 1-3    |
| Internally<br>Flawless | Very Very<br>Slightly Included | Very<br>Slightly Included | Slightly<br>Included | Included |