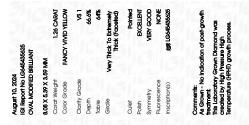

#### LABORATORY GROWN DIAMOND REPORT

PROPORTIONS

| August 10, 2024         |                          |
|-------------------------|--------------------------|
| IGI Report Number       | LG645435625              |
| Description             | LABORATORY GROWN DIAMOND |
| Shape and Cutting Style | OVAL MODIFIED BRILLIANT  |
| Measurements            | 8.08 X 5.39 X 3.59 MM    |
| GRADING RESULTS         |                          |
| Carat Weight            | 1.26 CARAT               |
| Color Grade             | FANCY VIVID YELLOW       |
| Clarity Grade           | VS 1                     |
|                         |                          |

#### ADDITIONAL GRADING INFORMATION

| Polish         | EXCELLENT        |
|----------------|------------------|
| Summetry.      | VEDV COOD        |
| Symmetry       | VERY GOOD        |
| Fluorescence   | NONE             |
|                | HONE             |
| Inscription(s) | 1/31 LG645435625 |

Comments: As Grown - No indication of post-growth treatment.

This Laboratory Grown Diamond was created by High Pressure High Temperature (HPHT) growth process.