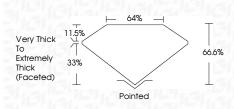

#### 64% \_ Very Thick 11.5% To Extremely Thick $\checkmark$ Γ (Faceted) 66.6% 33% Pointed

LG645435625

Report verification at igi.org

**CLARITY CHARACTERISTICS** 