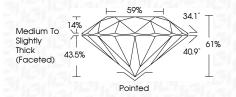

|                           |                      |          |
|------------------------|--------------------------------|---------------------------|----------------------|----------|
| IF                     | WS <sup>1-2</sup>              | VS <sup>1-2</sup>         | SI 1-2               | I 1-3    |
| Internally<br>Flawless | Very Very<br>Slightly Included | Very<br>Slightly Included | Slightly<br>Included | Included |



Light

Very Light

© IGI 2020, International Gemological Institute

FD - 10 20





July 29, 2024

IGI Report Number LG645452848

Description LABORATORY GROWN DIAMOND

Shape and Cutting Style ROUND BRILLIANT

Measurements 9.16 - 9.23 X 5.61 MM

**GRADING RESULTS** 

Carat Weight 2.92 CARATS

Color Grade G
Clarity Grade WS 2

Cut Grade IDEAL



#### ADDITIONAL GRADING INFORMATION

Polish EXCELLENT
Symmetry EXCELLENT

Fluorescence NONE

Inscription(s) (G) LG645452848

Comments: This Laboratory Grown Diamond was created by Chemical Vapor Deposition (CVD) growth process.

Type IIa