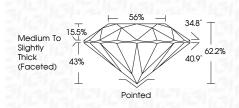

### 56% \_ 34.8° Medium To 15.5% Slightly Thick (Faceted) $\checkmark$ 40.9° 43%

LG645452860

Report verification at igi.org

1691 LG645452860

Sample Image Used

Pointed