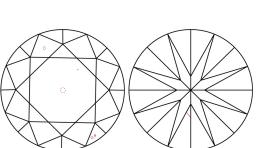

## KE'

**CLARITY CHARACTERISTICS** 

PROPORTIONS

LG645452860

1.77 CARAT

Е

SI 1

IDEAL

EXCELLENT

EXCELLENT

131 LG645452860

NONE

ROUND BRILLIANT

7.72 - 7.79 X 4.82 MM

LABORATORY GROWN DIAMOND

tics. Green symbols indicate external characteristics.

| Y TO SYMBOLS                      |             |
|-----------------------------------|-------------|
| Red symbols indicate internal cha | aracteristi |

62.2%