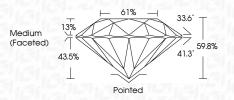

---------------------|---------------------------|----------------------|----------|
| CLARITY                |                                |                           |                      |          |
| IF                     | VVS <sup>1 - 2</sup>           | VS <sup>1-2</sup>         | SI 1-2               | I 1-3    |
| Internally<br>Flawless | Very Very<br>Slightly Included | Very<br>Slightly Included | Slightly<br>Included | Included |



© IGI 2020, International Gemological Institute

FD - 10 20





July 26, 2024

IGI Report Number LG645452861

Description LABORATORY GROWN DIAMOND

Shape and Cutting Style ROUND BRILLIANT

Measurements 6.67 - 6.70 X 4.00 MM

**GRADING RESULTS** 

Carat Weight 1.08 CARAT

Color Grade E
Clarity Grade W\$2

Cut Grade EXCELLENT

되면 되장!!!! (6) [일



#### ADDITIONAL GRADING INFORMATION

Polish **EXCELLENT** 

Symmetry EXCELLENT Fluorescence NONE

Inscription(s) [6] LG645452861

Comments: This Laboratory Grown Diamond was created by Chemical Vapor Deposition (CVD) growth process.

Type IIa