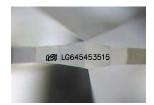

### LABORATORY GROWN DIAMOND REPORT

July 25, 2024

IGI Report Number LG645453515

Description LABORATORY GROWN DIAMOND

Shape and Cutting Style MARQUISE BRILLIANT

Measurements 12.97 X 6.51 X 4.07 MM

**GRADING RESULTS** 

## LG645453515

Report verification at igi.org