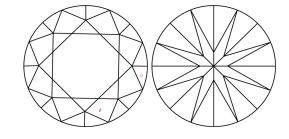

# **ELECTRONIC COPY**

## LABORATORY GROWN DIAMOND REPORT

July 25, 2024

IGI Report Number LG645454145

Description LABORATORY GROWN DIAMOND

Shape and Cutting Style ROUND BRILLIANT

Measurements 6.63 - 6.72 X 4.05 MM

**GRADING RESULTS** 

Carat Weight 1.09 CARAT

Color Grade

D

Clarity Grade VS 2

Cut Grade **IDEAL** 

## ADDITIONAL GRADING INFORMATION

**EXCELLENT** Polish

Symmetry **EXCELLENT** 

NONE Fluorescence

161 LG645454145 Inscription(s)

Comments: This Laboratory Grown Diamond was created by Chemical Vapor Deposition (CVD) growth process.

Type IIa

## LG645454145

Report verification at igi.org

## **PROPORTIONS**





Sample Image Used

#### **CLARITY CHARACTERISTICS**



## **KEY TO SYMBOLS**

Red symbols indicate internal characteristics. Green symbols indicate external characteristics.

## **COLOR**

| DEF                    | G H I J                        | Faint                     | Very Light           | Light    |
|------------------------|--------------------------------|---------------------------|----------------------|----------|
| <b>CLARITY</b>         | VVS <sup>1 - 2</sup>           | VS <sup>1 - 2</sup>       | SI 1-2               | 11-3     |
| Internally<br>Flawless | Very Very<br>Slightly Included | Very<br>Slightly Included | Slightly<br>Included | Included |



© IGI 2020, International Gemological Institute

FD - 10 20





July 25, 2024

IGI Report Number LG645454145

Description LABORATORY GROWN DIAMOND

Measurements 6.63 - 6.72