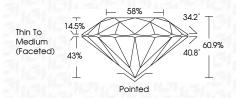

| G H I J                        | Faint                     | Very Light           | Light    |
|------------------------|--------------------------------|---------------------------|----------------------|----------|
| <b>CLARITY</b>         | VVS <sup>1 - 2</sup>           | VS <sup>1 - 2</sup>       | SI 1-2               | 11-3     |
| Internally<br>Flawless | Very Very<br>Slightly Included | Very<br>Slightly Included | Slightly<br>Included | Included |



© IGI 2020, International Gemological Institute

FD - 10 20





July 25, 2024

IGI Report Number LG645454145

Description LABORATORY GROWN DIAMOND

Measurements 6.63 - 6.72 X 4.05 MM

ROUND BRILLIANT

D

IDEAL

**GRADING RESULTS** 

Shape and Cutting Style

Carat Weight 1.09 CARAT

Color Grade Clarity Grade VS 2

Cut Grade



#### ADDITIONAL GRADING INFORMATION

**EXCELLENT** Polish **EXCELLENT** Symmetry

NONE Fluorescence

(G) LG645454145 Comments: This Laboratory Grown Diamond was created by Chemical Vapor Deposition (CVD) growth

process. Type IIa

Inscription(s)