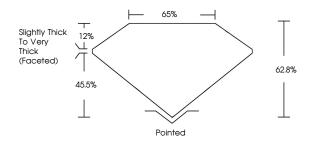

# **ELECTRONIC COPY**

### LABORATORY GROWN DIAMOND REPORT

August 2, 2024

IGI Report Number LG645459121

Description LABORATORY GROWN DIAMOND

Shape and Cutting Style **CUSHION BRILLIANT** 

Measurements 10.92 X 10.33 X 6.49 MM

**GRADING RESULTS** 

6.54 CARATS Carat Weight

Color Grade

Clarity Grade VS 1

### ADDITIONAL GRADING INFORMATION

**EXCELLENT** Polish

**EXCELLENT** Symmetry

Fluorescence NONE

1/到 LG645459121 Inscription(s)

Comments: This Laboratory Grown Diamond was created by Chemical Vapor Deposition (CVD) growth

process. Type IIa

# LG645459121

# Report verification at igi.org

## **PROPORTIONS**

Е





Sample Image Used

### **COLOR**

| D E                    | F | G H                            | H I | J | Faint                     | Very Light           | Light    |
|------------------------|---|--------------------------------|-----|---|---------------------------|----------------------|----------|
| CLARITY                | 1 |                                |     |   |                           |                      |          |
| IF                     |   | VVS <sup>1 - 2</sup>           |     |   | VS <sup>1-2</sup>         | SI 1-2               | 1 1 - 3  |
| Internally<br>Flawless |   | Very Very<br>Slightly Included |     |   | Very<br>Slightly Included | Slightly<br>Included | Included |



© IGI 2020, International Gemological Institute

FD - 10 20





August 2, 2024