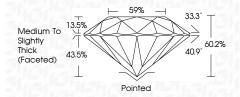

--|---------------------------|----------------------|----------|
| CLARIT                 | Y |    |                     |               |                           |                      |          |
| IF                     |   | VV | /S <sup>1 - 2</sup> |               | VS <sup>1-2</sup>         | SI 1-2               | 1 1 - 3  |
| Internally<br>Flawless |   |    | ery Ve              | ry<br>ncluded | Very<br>Slightly Included | Slightly<br>Included | Included |



© IGI 2020, International Gemological Institute

FD - 10 20



July 24, 2024

IGI Report Number LG645459632

Description LABORATORY GROWN DIAMOND

Measurements 7.54 - 7.57 X 4.55 MM

ROUND BRILLIANT

**GRADING RESULTS** 

Shape and Cutting Style

Carat Weight 1.59 CARAT

Color Grade E
Clarity Grade VS 1

Cut Grade IDEAL



#### ADDITIONAL GRADING INFORMATION

Polish **EXCELLENT** 

Symmetry **EXCELLENT**Fluorescence **NONE** 

Inscription(s) (15) LG645459632

Comments: This Laboratory Grown Diamond was created by Chemical Vapor Deposition (CVD) growth process.

Type IIa