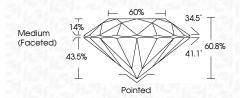

--------|--------------------------------|---------------------------|----------------------|----------|
| CLARITY                |                                |                           |                      |          |
| IF                     | WS <sup>1 - 2</sup>            | VS <sup>1-2</sup>         | SI 1-2               | I 1-3    |
| Internally<br>Flawless | Very Very<br>Slightly Included | Very<br>Slightly Included | Slightly<br>Included | Included |



© IGI 2020, International Gemological Institute

FD - 10 20





July 24, 2024

IGI Report Number LG645459747

Description LABORATORY GROWN DIAMOND

Measurements 7.77 - 7.79 X 4.73 MM

ROUND BRILLIANT

**GRADING RESULTS** 

Shape and Cutting Style

Carat Weight 1.76 CARAT

Color Grade D Clarity Grade VVS 2

Cut Grade IDEAL



#### ADDITIONAL GRADING INFORMATION

Polish **EXCELLENT** 

**EXCELLENT** Symmetry Fluorescence NONE

Inscription(s) (例 LG645459747

Comments: HEARTS & ARROWS

This Laboratory Grown Diamond was created by Chemical Vapor Deposition (CVD) growth process.

Type IIa