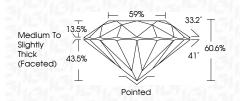

# LG645461113

Medium To

Slightly Thick (Faceted)

G

43.5%

# **PROPORTIONS** (G) LG645461113 33.2° 13.5%

60.6%

Sample Image Used