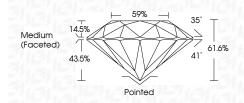

## July 26, 2024

| 001) 20, 202 1      |                          |  |
|---------------------|--------------------------|--|
| IGI Report Number   | LG645461114              |  |
| Description         | LABORATORY GROWN DIAMOND |  |
| Shape and Cutting S | tyle ROUND BRILLIANT     |  |
| Measurements        | 8.08 - 8.15 X 4.99 MM    |  |
| GRADING RESULTS     |                          |  |
| Carat Weight        | 2.01 CARATS              |  |
| Color Grade         | F                        |  |
| Clarity Grade       | VVS 2                    |  |
| Cut Grade           | IDEAL                    |  |
|                     |                          |  |

## ADDITIONAL GRADING INFORMATION

VVS 2 IDEAL 61.6% 59%

CARAT 5

≩ຫຼື

| Polish                                                                                                                   | EXCELLENT     |  |  |  |  |
|--------------------------------------------------------------------------------------------------------------------------|---------------|--|--|--|--|
| Symmetry                                                                                                                 | EXCELLENT     |  |  |  |  |
| Fluorescence                                                                                                             | NONE          |  |  |  |  |
| Inscription(s)                                                                                                           | 修矿LG645461114 |  |  |  |  |
| Comments: This Laboratory Grown Diamond was<br>created by Chemical Vapor Deposition (CVD) growth<br>process.<br>Type IIa |               |  |  |  |  |