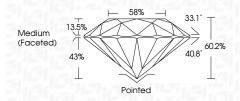

---------------|------|---------------------------|----------------------|----------|
| CLARITY                |     |                         |      |                           |                      |          |
| IF                     | V   | /S <sup>1 - 2</sup>     |      | VS <sup>1-2</sup>         | SI 1-2               | 1 1 - 3  |
| Internally<br>Flawless |     | ery Very<br>ghtly Inclu | uded | Very<br>Slightly Included | Slightly<br>Included | Included |



© IGI 2020, International Gemological Institute

FD - 10 20





July 27, 2024

IGI Report Number LG645461266

Description LABORATORY GROWN DIAMOND

Measurements 8.25 - 8.30 X 4.98 MM

ROUND BRILLIANT

**GRADING RESULTS** 

Shape and Cutting Style

Carat Weight 2.07 CARATS

Color Grade G Clarity Grade VVS 2

Cut Grade IDEAL



#### ADDITIONAL GRADING INFORMATION

Polish **EXCELLENT** 

**EXCELLENT** Symmetry Fluorescence NONE

Inscription(s) (例 LG645461266

Comments: This Laboratory Grown Diamond was created by Chemical Vapor Deposition (CVD) growth process.

Type IIa