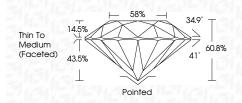

|                      |                |
|                        |                                | Contraction of the second seco |                      |                |

## August 1 2024

| Augusi 1, 2024    |                          |
|-------------------|--------------------------|
| IGI Report Numbe  | LG645461403              |
| Description       | LABORATORY GROWN DIAMOND |
| Shape and Cutting | g Style ROUND BRILLIANT  |
| Measurements      | 7.45 - 7.51 X 4.55 MM    |
| GRADING RESULT    | S                        |
| Carat Weight      | 1.54 CARAT               |
| Color Grade       | G                        |
| Clarity Grade     | VS 1                     |
| Cut Grade         | IDEAL                    |
|                   |                          |



#### ADDITIONAL GRADING INFORMATION

| Polish                                                                        | EXCELLENT        |
|-------------------------------------------------------------------------------|------------------|
| Symmetry                                                                      | EXCELLENT        |
| Fluorescence                                                                  | NONE             |
| Inscription(s)                                                                | 1571 LG645461403 |
| Comments: This Laboratory<br>created by Chemical Vapo<br>process.<br>Type IIa |                  |