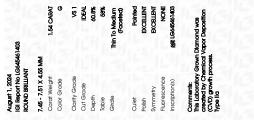

### LABORATORY GROWN DIAMOND REPORT

August 1, 2024

| 0                              |                          |  |  |  |
|--------------------------------|--------------------------|--|--|--|
| IGI Report Number              | LG645461403              |  |  |  |
| Description                    | LABORATORY GROWN DIAMOND |  |  |  |
| Shape and Cutting Style        | ROUND BRILLIANT          |  |  |  |
| Measurements                   | 7.45 - 7.51 X 4.55 MM    |  |  |  |
| GRADING RESULTS                |                          |  |  |  |
| Carat Weight                   | 1.54 CARAT               |  |  |  |
| Color Grade                    | G                        |  |  |  |
| Clarity Grade                  | VS 1                     |  |  |  |
| Cut Grade                      | IDEAL                    |  |  |  |
| ADDITIONAL GRADING INFORMATION |                          |  |  |  |
| Polish                         | FXCELLENT                |  |  |  |

| Polish                                             | EXCELLENT          |
|----------------------------------------------------|--------------------|
| Symmetry                                           | EXCELLENT          |
| Fluorescence                                       | NONE               |
| Inscription(s)                                     | 1371 LG645461403   |
| O a second a state Their Lash a sector of O and an | Disease and states |

Comments: This Laboratory Grown Diamond was created by Chemical Vapor Deposition (CVD) growth process. Type IIa

LG645461403 Report verification at igi.org

## August 1 2024

| Augusi 1, 2024    |                          |
|-------------------|--------------------------|
| IGI Report Numbe  | LG645461403              |
| Description       | LABORATORY GROWN DIAMOND |
| Shape and Cutting | g Style ROUND BRILLIANT  |
| Measurements      | 7.45 - 7.51 X 4.55 MM    |
| GRADING RESULT    | S                        |
| Carat Weight      | 1.54 CARAT               |
| Color Grade       | G                        |
| Clarity Grade     | VS 1                     |
| Cut Grade         | IDEAL                    |
|                   |                          |

#### ADDITIONAL GRADING INFORMATION

| Polish                                                                        | EXCELLENT        |
|-------------------------------------------------------------------------------|------------------|
| Symmetry                                                                      | EXCELLENT        |
| Fluorescence                                                                  | NONE             |
| Inscription(s)                                                                | 1571 LG645461403 |
| Comments: This Laboratory<br>created by Chemical Vapo<br>process.<br>Type IIa |                  |