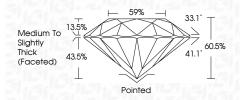

--------------|------|---------------------------|----------------------|----------|
| CLARITY                |     |                         |      |                           |                      |          |
| IF                     | V   | /S <sup>1 - 2</sup>     |      | VS <sup>1-2</sup>         | SI 1-2               | 1 1 - 3  |
| Internally<br>Flawless |     | ery Very<br>ghtly Inclu | uded | Very<br>Slightly Included | Slightly<br>Included | Included |



© IGI 2020, International Gemological Institute FD - 10 20





August 3, 2024

IGI Report Number LG645461412

Description LABORATORY GROWN DIAMOND

Measurements 8.24 - 8.30 X 5.00 MM

ROUND BRILLIANT

**GRADING RESULTS** 

Shape and Cutting Style

Carat Weight 2.08 CARATS

Color Grade E
Clarity Grade VV\$ 2

Cut Grade IDEAL



#### ADDITIONAL GRADING INFORMATION

Polish **EXCELLENT** 

Symmetry **EXCELLENT**Fluorescence **NONE** 

Fluorescence NONE Inscription(s) ISI LG645461412

Comments: This Laboratory Grown Diamond was created by Chemical Vapor Deposition (CVD) growth process.

Type IIa