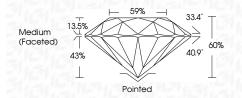

---------------------------|----------------------|----------|
| CLARIT                 | Y |    |                     |               |                           |                      |          |
| IF                     |   | VV | /S <sup>1 - 2</sup> |               | VS <sup>1-2</sup>         | SI 1-2               | 1 1 - 3  |
| Internally<br>Flawless |   |    | ery Ve              | ry<br>ncluded | Very<br>Slightly Included | Slightly<br>Included | Included |



© IGI 2020, International Gemological Institute

FD - 10 20





August 2, 2024

IGI Report Number LG645461436 Description LABORATORY GROWN DIAMOND

Measurements 8.26 - 8.30 X 4.97 MM

ROUND BRILLIANT

**GRADING RESULTS** 

Shape and Cutting Style

Carat Weight 2.06 CARATS

Color Grade Ε Clarity Grade VS 1

Cut Grade IDEAL



#### ADDITIONAL GRADING INFORMATION

Polish **EXCELLENT** 

**EXCELLENT** Fluorescence NONE Inscription(s) (例 LG645461436

Comments: This Laboratory Grown Diamond was created by Chemical Vapor Deposition (CVD) growth

process. Type IIa

Symmetry