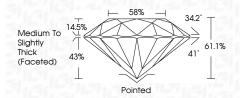

-----------------|---|----|----------------------------|------------------------|----------|
| CLA     | RITY |                                |   |    |                            |                        |          |
| IF      |      | VVS <sup>1 - 2</sup>           |   |    | VS 1-2                     | SI 1-2                 | I 1-3    |
| Interno |      | Very Very<br>Slightly Included |   |    | Very<br>d Slightly Include | Slightly<br>d Included | Included |



© IGI 2020, International Gemological Institute

FD - 10 20





August 2, 2024

IGI Report Number LG645461442

Description LABORATORY GROWN DIAMOND

Measurements 6.61 - 6.66 X 4.06 MM

ROUND BRILLIANT

**GRADING RESULTS** 

Shape and Cutting Style

Carat Weight 1.08 CARAT

Color Grade D
Clarity Grade VS 1

Cut Grade IDEAL



#### ADDITIONAL GRADING INFORMATION

Polish EXCELLENT
Symmetry EXCELLENT

Fluorescence NONE

Inscription(s) LG645461442
Comments: This Laboratory Grown Diamond was

created by Chemical Vapor Deposition (CVD) growth process.

Type IIa