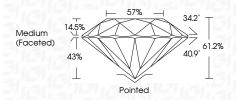

| G H I J                        | Faint                     | Very Light           | Light    |
|------------------------|--------------------------------|---------------------------|----------------------|----------|
| <b>CLARITY</b>         | VVS <sup>1 - 2</sup>           | VS <sup>1 - 2</sup>       | SI 1-2               | 11-3     |
| Internally<br>Flawless | Very Very<br>Slightly Included | Very<br>Slightly Included | Slightly<br>Included | Included |



© IGI 2020, International Gemological Institute

FD - 10 20





July 25, 2024

IGI Report Number LG645462100

Description LABORATORY GROWN DIAMOND

Shape and Cutting Style ROUND BRILLIANT

Measurements 8.82 - 8.90 X 5.41 MM

GRADING RESULTS

Carat Weight 2.59 CARATS

IDEAL

Color Grade E
Clarity Grade V\$ 2

Cut Grade



#### ADDITIONAL GRADING INFORMATION

Polish EXCELLENT
Symmetry EXCELLENT

Fluorescence NONE Inscription(s)

Comments: This Laboratory Grown Diamond was created by Chemical Vapor Deposition (CVD) growth

process. Type IIa