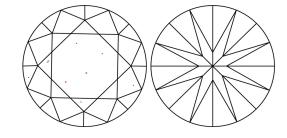

# **ELECTRONIC COPY**

### LABORATORY GROWN DIAMOND REPORT

July 25, 2024

IGI Report Number LG645462100

Description LABORATORY GROWN DIAMOND

Shape and Cutting Style ROUND BRILLIANT

Measurements 8.82 - 8.90 X 5.41 MM

## **GRADING RESULTS**

Carat Weight 2.59 CARATS

Color Grade

Е

Clarity Grade V\$ 2

Cut Grade IDEAL

### ADDITIONAL GRADING INFORMATION

Polish **EXCELLENT** 

Symmetry **EXCELLENT** 

Fluorescence NONE

Inscription(s) (3) LG645462100

Comments: This Laboratory Grown Diamond was created by Chemical Vapor Deposition (CVD) growth

process. Type IIa

## LG645462100

Report verification at igi.org

### **PROPORTIONS**





Sample Image Used

#### **CLARITY CHARACTERISTICS**



### **KEY TO SYMBOLS**

Red symbols indicate internal characteristics. Green symbols indicate external characteristics.

### **COLOR**

| DEF                    | G H I J                        | Faint                     | Very Light           | Light    |
|------------------------|--------------------------------|---------------------------|----------------------|----------|
| <b>CLARITY</b>         | VVS <sup>1 - 2</sup>           | VS <sup>1 - 2</sup>       | SI 1-2               | 11-3     |
| Internally<br>Flawless | Very Very<br>Slightly Included | Very<br>Slightly Included | Slightly<br>Included | Included |



© IGI 2020, International Gemological Institute

FD - 10 20





July 25, 2024

IGI Report Number LG645462100

Description LABORATORY GROWN DIAMOND

Shape and Cutting Styl