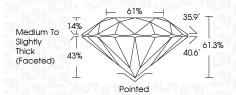

| Very Light | Light    |
|------------------------|----------------------|-----|---------------------------|------------|----------|
| CLARITY                |                      |     |                           |            |          |
| IF                     | VVS <sup>1 - 2</sup> |     | VS <sup>1-2</sup>         | SI 1 - 2   | 1-3      |
| Internally<br>Flawless | Very V               | ery | Very<br>Slightly Included | Slightly   | Included |



© IGI 2020, International Gemological Institute

FD - 10 20





August 3, 2024

IGI Report Number LG645462889

Description LABORATORY GROWN DIAMOND

Measurements 6.83 - 6.90 X 4.21 MM

ROUND BRILLIANT

**GRADING RESULTS** 

Shape and Cutting Style

Carat Weight 1.24 CARAT

Color Grade D
Clarity Grade W\$ 2

Cut Grade EXCELLENT



#### ADDITIONAL GRADING INFORMATION

Polish **EXCELLENT** 

Symmetry EXCELLENT Fluorescence NONE

Inscription(s)

(G) LG645462889

Comments: As Grown - No indication of post-growth

treatment.

This Laboratory Grown Diamond was created by High Pressure High Temperature (HPHT) growth process. Type II