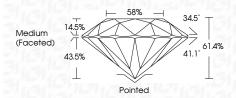

| Very Light | Light    |
|------------------------|----------------------|-----|---------------------------|------------|----------|
| CLARITY                |                      |     |                           |            |          |
| IF                     | VVS <sup>1 - 2</sup> |     | VS <sup>1-2</sup>         | SI 1 - 2   | 1-3      |
| Internally<br>Flawless | Very V               | ery | Very<br>Slightly Included | Slightly   | Included |



© IGI 2020, International Gemological Institute

FD - 10 20





August 3, 2024

IGI Report Number LG645462899

Description LABORATORY GROWN DIAMOND

Shape and Cutting Style ROUND BRILLIANT

Measurements 6.60 - 6.68 X 4.08 MM

**GRADING RESULTS** 

Carat Weight 1.10 CARAT

Color Grade D
Clarity Grade VV\$ 2

Cut Grade IDEAL



#### ADDITIONAL GRADING INFORMATION

Polish EXCELLENT
Symmetry EXCELLENT

Fluorescence NONE

Inscription(s) LG645462899

Comments: As Grown - No indication of post-growth

treatment

This Laboratory Grown Diamond was created by High Pressure High Temperature (HPHT) growth process. Type II