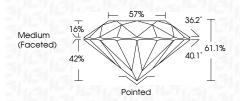

--------------|------|---------------------------|----------------------|----------|
| CLARITY                |     |                         |      |                           |                      |          |
| IF                     | V   | /S <sup>1 - 2</sup>     |      | VS <sup>1-2</sup>         | SI 1-2               | 1 1 - 3  |
| Internally<br>Flawless |     | ery Very<br>ghtly Inclu | uded | Very<br>Slightly Included | Slightly<br>Included | Included |



© IGI 2020, International Gemological Institute

FD - 10 20





August 9, 2024

IGI Report Number LG645465197

Description LABORATORY GROWN DIAMOND

Measurements 13.94 - 13.99 X 8.52 MM

ROUND BRILLIANT

**GRADING RESULTS** 

Shape and Cutting Style

Carat Weight 10.22 CARATS

Color Grade Clarity Grade VS 1

Cut Grade IDEAL



#### ADDITIONAL GRADING INFORMATION

Polish **EXCELLENT** 

**EXCELLENT** Symmetry Fluorescence NONE

Inscription(s) (例 LG645465197

Comments: This Laboratory Grown Diamond was created by Chemical Vapor Deposition (CVD) growth process.

Type IIa