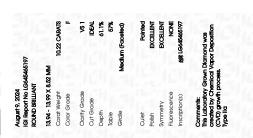

## LABORATORY GROWN DIAMOND REPORT

August 9, 2024

IGI Report Number LG645465197

Description LABORATORY GROWN DIAMOND

Shape and Cutting Style ROUND BRILLIANT

Measurements 13.94 - 13.99 X 8.52 MM

**GRADING RESULTS** 

Carat Weight **10.22 CARATS** 

Color Grade

Clarity Grade VS 1

Cut Grade **IDEAL** 

## ADDITIONAL GRADING INFORMATION

**EXCELLENT** Polish

Symmetry **EXCELLENT** 

NONE Fluorescence

1/到 LG645465197 Inscription(s)

Comments: This Laboratory Grown Diamond was created by Chemical Vapor Deposition (CVD) growth

process. Type IIa