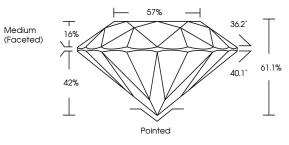

# **ELECTRONIC COPY**

## LABORATORY GROWN DIAMOND REPORT

August 9, 2024

IGI Report Number LG645465197

Description LABORATORY GROWN DIAMOND

Shape and Cutting Style ROUND BRILLIANT

Measurements 13.94 - 13.99 X 8.52 MM

**GRADING RESULTS** 

Carat Weight **10.22 CARATS** 

Color Grade

Clarity Grade VS 1

Cut Grade **IDEAL** 

## ADDITIONAL GRADING INFORMATION

**EXCELLENT** Polish

Symmetry **EXCELLENT** 

NONE Fluorescence

1/到 LG645465197 Inscription(s)

Comments: This Laboratory Grown Diamond was created by Chemical Vapor Deposition (CVD) growth

process. Type IIa

# LG645465197

# Report verification at igi.org

# **PROPORTIONS**



www.igi.org



Sample Image Used

## **COLOR**

| D E I                  | F G | НІ                      | J    | Faint                     | Very Light           | Light    |
|------------------------|-----|-------------------------|------|---------------------------|----------------------|----------|
| CLARITY                |     |                         |      |                           |                      |          |
| IF                     | V   | /S <sup>1 - 2</sup>     |      | VS <sup>1-2</sup>         | SI 1-2               | 1 1 - 3  |
| Internally<br>Flawless |     | ery Very<br>ghtly Inclu | uded | Very<br>Slightly Included | Slightly<br>Included | Included |



© IGI 2020, International Gemological Institute

FD - 10 20





August 9, 2024

IGI Report Number LG645465