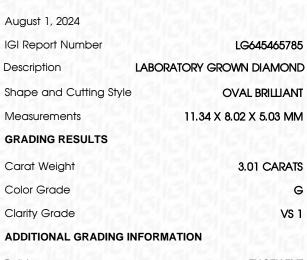

LABORATORY GROWN DIAMOND REPORT

August 1, 2024

| IGI Report Number       | LG645465785              |  |
|-------------------------|--------------------------|--|
| Description LABC        | LABORATORY GROWN DIAMOND |  |
| Shape and Cutting Style | OVAL BRILLIANT           |  |
| Measurements            | 11.34 X 8.02 X 5.03 MM   |  |
| GRADING RESULTS         |                          |  |
| Carat Weight            | 3.01 CARATS              |  |
| Color Grade             | G                        |  |
| Clarity Grade           | VS 1                     |  |
|                         |                          |  |

#### ADDITIONAL GRADING INFORMATION

| Polish                                                                           | EXCELLENT         |
|----------------------------------------------------------------------------------|-------------------|
| Symmetry                                                                         | EXCELLENT         |
| Fluorescence                                                                     | NONE              |
| Inscription(s)                                                                   | (157) LG645465785 |
| Comments: This Laboratory of<br>created by Chemical Vapo<br>process.<br>Type IIa |                   |