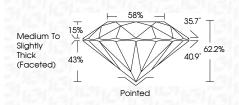

#### PROPORTIONS

Sample Image Used

| 645466557                                                     | MM                    | 1.03 CARAT   | 0           | VS I          | IDEAL     | 62.2% | 50%   | Medium To Slightly<br>Thick (Facefed) | Printed | EXCELLENT | EXCELLENT | NONE         | 1681 LG645466657 | Commants:<br>Locatory forw Damord was<br>areaded by Charried Vapor Deposition<br>(2010) growth process. |  |
|---------------------------------------------------------------|-----------------------|--------------|-------------|---------------|-----------|-------|-------|---------------------------------------|---------|-----------|-----------|--------------|------------------|---------------------------------------------------------------------------------------------------------|--|
| July 25, 2024<br>1GI Report No LG645466557<br>ROUND BRILLIANT | 6.41 - 6.49 X 4.00 MM | Carat Weight | Color Grade | Clarity Grade | Cut Grade | Depth | Table | Girdle                                | Culet   | Polish    | Symmetry  | Fluorescence | Inscription(s)   | Comments:<br>This Laboratory Grown<br>created by Chemical<br>(CVD) growth process<br>Type lia           |  |