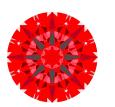

### LIGHT PERFORMANCE REPORT

#### Light Performance Grade: Exceptional

### Ideal-Scope representation

| Low               | Moderate | High | Superior | Exceptional |  |  |  |
|-------------------|----------|------|----------|-------------|--|--|--|
| Light Performance |          |      |          |             |  |  |  |
|                   |          |      | -        |             |  |  |  |
| Brightness        |          |      |          | <u>.</u>    |  |  |  |
| Fire              |          |      |          |             |  |  |  |
| Contrast          |          |      |          |             |  |  |  |