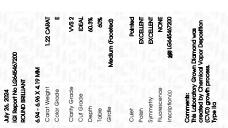

# LABORATORY GROWN DIAMOND REPORT

July 26, 2024

IGI Report Number LG645467200

Description LABORATORY GROWN DIAMOND

Shape and Cutting Style ROUND BRILLIANT

Measurements 6.94 - 6.96 x 4.19 mm

## **GRADING RESULTS**

Carat Weight 1.22 CARAT

Color Grade

Clarity Grade VV\$ 2

Cut Grade IDEAL

### ADDITIONAL GRADING INFORMATION

Polish EXCELLENT

Symmetry **EXCELLENT** 

Fluorescence NONE

Inscription(s) LG645467200

Comments: This Laboratory Grown Diamond was created by Chemical Vapor Deposition (CVD) growth

process. Type IIa

Polish EXCELLENT
Symmetry EXCELLENT

Fluorescence NONE
Inscription(s) (43) L6645467200

Comments: This Laboratory Grown Diamond was created by Chemical Vapor Deposition (CVD) growth process.

Type IIa