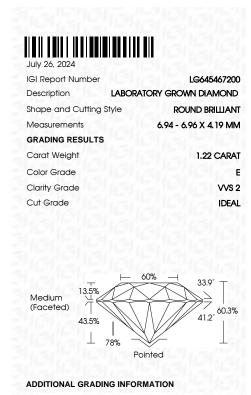

# LABORATORY GROWN DIAMOND REPORT

July 26, 2024

IGI Report Number LG645467200

Description LABORATORY GROWN DIAMOND

Shape and Cutting Style ROUND BRILLIANT

Measurements 6.94 - 6.96 x 4.19 mm

## **GRADING RESULTS**

Carat Weight 1.22 CARAT

Color Grade

Clarity Grade VV\$ 2

Cut Grade IDEAL

### ADDITIONAL GRADING INFORMATION

Polish EXCELLENT

Symmetry **EXCELLENT** 

Fluorescence NONE

Inscription(s) LG645467200

Comments: This Laboratory Grown Diamond was created by Chemical Vapor Deposition (CVD) growth