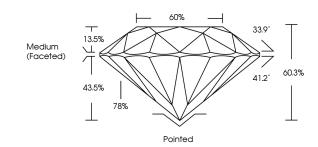

# LG645467200

Report verification at igi.org

# **ELECTRONIC COPY**

# LABORATORY GROWN DIAMOND REPORT

July 26, 2024

IGI Report Number LG645467200

Description LABORATORY GROWN DIAMOND

Shape and Cutting Style ROUND BRILLIANT

Measurements 6.94 - 6.96 x 4.19 mm

## **GRADING RESULTS**

Carat Weight 1.22 CARAT

Color Grade

Clarity Grade VV\$ 2

Cut Grade IDEAL

### ADDITIONAL GRADING INFORMATION

Polish EXCELLENT

Symmetry **EXCELLENT** 

Fluorescence NONE

Inscription(s) LG645467200

Comments: This Laboratory Grown Diamond was created by Chemical Vapor Deposition (CVD) growth

process. Type IIa

### **PROPORTIONS**





Sample Image Used

### LIGHT PERFORMANCE REPORT

#### Light Performance Grade: Exceptional



### Ideal-Scope representation

| Low               | Moderate | High | Superior | Exceptional |  |  |  |
|-------------------|----------|------|----------|-------------|--|--|--|
| Light Performance |          |      |          |             |  |  |  |
|                   |          |      | -        |             |  |  |  |
| Brightness        |          |      |          | <u>.</u>    |  |  |  |
| Fire              |          |      |          |             |  |  |  |
| Contrast          |          |      |          |             |  |  |  |

### **COLOR**

| D E F                  | G H I J                        | Faint