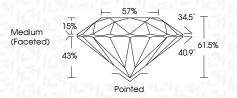

| G H I J                        | Faint                     | Very Light           | Light    |
|------------------------|--------------------------------|---------------------------|----------------------|----------|
| <b>CLARITY</b>         | WS <sup>1 - 2</sup>            | VS <sup>1-2</sup>         | SI <sup>1-2</sup>    | 11-3     |
| Internally<br>Flawless | Very Very<br>Slightly Included | Very<br>Slightly Included | Slightly<br>Included | Included |



© IGI 2020, International Gemological Institute

FD - 10 20





August 1, 2024

IGI Report Number LG645467606 Description LABORATORY GROWN DIAMOND

Shape and Cutting Style ROUND BRILLIANT

Measurements 8.21 - 8.24 X 5.05 MM

**GRADING RESULTS** 

Carat Weight 2.09 CARATS

IDEAL

Color Grade Clarity Grade SI 1

Cut Grade



#### ADDITIONAL GRADING INFORMATION

**EXCELLENT** Polish **EXCELLENT** Symmetry

NONE Fluorescence

(159) LG645467606 Comments: This Laboratory Grown Diamond was created by Chemical Vapor Deposition (CVD) growth

process. Type IIa

Inscription(s)