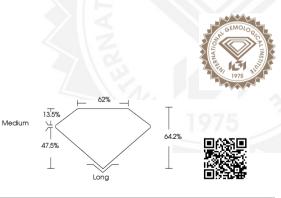

#### July 26, 2024 IGI Report Number LG645468246 EMERALD CUT LABORATORY GROWN DIAMOND 6.37 X 4.13 X 2.65 MM Carat Weight 0.71 CARAT Color Grade D Clarity Grade WS2 Polish EXCELLENT Symmetry VERY GOOD NONE Fluorescence (151) LG645468246 Inscription(s) Comments: This Laboratory Grown

#### EMERALD CUT LABORATORY GROWN DIAMOND 6.37 X 4.13 X 2.65 MM Carat Weight 0.71 CARAT Color Grade D

Clarity Grade WS2 Polish VERY GOOD Fluorescence NONE Inscription(s) (15)(16454668246 Comments: This Laboratory Grown Diamond was created by Chemical Vapor Deposition (CVD) growth process Type IIa