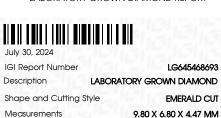

### LABORATORY GROWN DIAMOND REPORT

July 30, 2024

IGI Report Number LG645468693

Description LABORATORY GROWN DIAMOND

Shape and Cutting Style EMERALD CUT

Measurements 9.80 X 6.80 X 4.47 MM

**GRADING RESULTS** 

Carat Weight 3.03 CARATS

Color Grade

Е

Clarity Grade VS 1