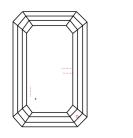

# **ELECTRONIC COPY**

### LABORATORY GROWN DIAMOND REPORT

July 30, 2024

IGI Report Number LG645468693

Description LABORATORY GROWN DIAMOND

Shape and Cutting Style EMERALD CUT

Measurements 9.80 X 6.80 X 4.47 MM

**GRADING RESULTS** 

Carat Weight 3.03 CARATS

Color Grade

Е

Clarity Grade VS 1

## ADDITIONAL GRADING INFORMATION

Polish **EXCELLENT** 

Symmetry **EXCELLENT** 

Fluorescence NONE

Inscription(s) (3) LG645468693

Comments: This Laboratory Grown Diamond was created by Chemical Vapor Deposition (CVD) growth

process. Type IIa

## LG645468693

Report verification at igi.org

### **PROPORTIONS**





Sample Image Used

#### **CLARITY CHARACTERISTICS**





### **KEY TO SYMBOLS**

Red symbols indicate internal characteristics. Green symbols indicate external characteristics.

### COLOR

| D E F                  | G H I J                        | Faint                     | Very Light | Light    |
|------------------------|--------------------------------|---------------------------|------------|----------|
|                        |                                |                           |            |          |
| CLARITY                |                                |                           |            |          |
| IF                     | WS <sup>1 - 2</sup>            | VS 1-2                    | SI 1-2     | I 1-3    |
| Internally<br>Flawless | Very Very<br>Slightly Included | Very<br>Sliahtly Included | Slightly   | Inc