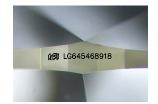

### LABORATORY GROWN DIAMOND REPORT

July 26, 2024

IGI Report Number LG645468918

Description LABORATORY GROWN DIAMOND

Shape and Cutting Style HEART BRILLIANT

Measurements 5.93 X 7.14 X 4.18 MM

**GRADING RESULTS** 

## LG645468918

Report verification at igi.org