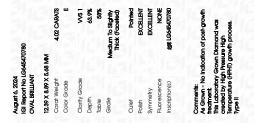

#### LABORATORY GROWN DIAMOND REPORT

| August 6, 2024          |                          |
|-------------------------|--------------------------|
| IGI Report Number       | LG645470780              |
| Description             | LABORATORY GROWN DIAMOND |
| Shape and Cutting Style | OVAL BRILLIANT           |
| Measurements            | 12.39 X 8.89 X 5.68 MM   |
| GRADING RESULTS         |                          |
| Carat Weight            | 4.02 CARATS              |
| Color Grade             | I CHARLEN CHARLE         |

VVS 1

#### ADDITIONAL GRADING INFORMATION

| Polish         | EXCELLENT       |
|----------------|-----------------|
| Symmetry       | EXCELLENT       |
| Fluorescence   | NONE            |
| Inscription(s) | 131 LG645470780 |

Comments: As Grown - No indication of post-growth treatment.

This Laboratory Grown Diamond was created by High Pressure High Temperature (HPHT) growth process. Type II