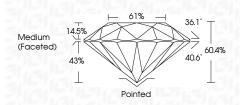

#### PROPORTIONS

| Polish                      | EXCELLENT        |
|-----------------------------|------------------|
| Symmetry                    | EXCELLENT        |
| Fluorescence                | NONE             |
| Inscription(s)              | 1371 LG645471054 |
| Commenter This Laboratory C | rour Diamond ura |