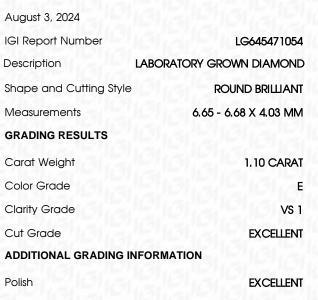

# August 3 2024

|                       | Augusi 0, 2024          |
|-----------------------|-------------------------|
| LG645471054           | IGI Report Number       |
| DRATORY GROWN DIAMOND | Description LABC        |
| ROUND BRILLIANT       | Shape and Cutting Style |
| 6.65 - 6.68 X 4.03 MM | Measurements            |
|                       | GRADING RESULTS         |
| 1.10 CARAT            | Carat Weight            |
| E                     | Color Grade             |
| VS 1                  | Clarity Grade           |
| EXCELLENT             | Cut Grade               |
|                       |                         |